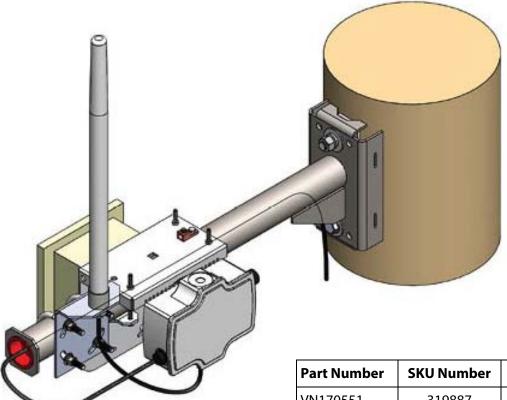

## **Extension Bracket**

Engineered for, and field tested by major utilities, Ventev's heavy-duty Extension Bracket supports robust product configurations while maintaining a small footprint on utility poles. Can be used with Ventev's Saddle Bracket to maximize versatility. The extension mount bolts securely to the telephone pole and offers up to a 30 inch stand off. Constructed of galvanized steel, the mount is designed to withstand harsh environments. Mounting hardware is included; see complete list on page 2. Every Ventev product is covered by the company's three-year warranty program. For more information, contact a regional sales executive at 800-851-4965 or sales@ventev.com, or visit www.ventev.com/infra

Extension Bracket with Ventev Saddle Bracket and radio.

Part NumberSKU NumberDescriptionVN170551319887Extension Bracket

www.ventev.com/infra sales@ventev.com 800-851-4965