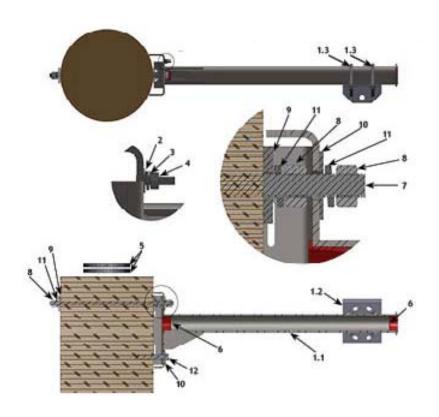

## **Extension Bracket**

| MOUNTING HARDWARE COMPONENTS |                                                     |          |
|------------------------------|-----------------------------------------------------|----------|
| Item No.                     | Description                                         | Quantity |
| 1.1                          | 30" Slotted Pole Assembly                           | 1        |
| 1.2                          | Antenna Bracket                                     | 1        |
| 1.3                          | U-Bolt 2-3/8 Pipe with Flat and Lock Washer and Nut | 2        |
| 2                            | 1/4 Flat Washer, 18 - 8                             | 1        |
| 3                            | 1/4 Split Lock Washer                               | 1        |
| 4                            | 1/4 Hex Nut 18 - 8                                  | 1        |
| 5                            | Pipe Clamp                                          | 2        |
| 6                            | Pipe Plug                                           | 2        |
| 7                            | Threaded Rod                                        | 1        |
| 8                            | 5/8 - 11 Hex Nut                                    | 3        |
| 9                            | 5/8 Square Washer                                   | 2        |
| 10                           | 5/8 Flat Washer                                     | 2        |
| 11                           | 5/8 Split Lock Washer                               | 3        |
| 12                           | 5/8 x 5 Lag Bolt                                    | 1        |